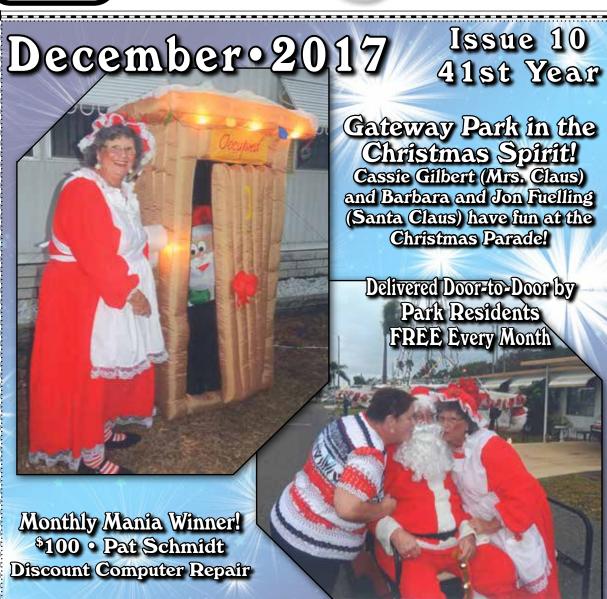

#### **Motorcycle Parade**

otorcycle Parade = December 2 at 6:30 PM. This beautiful parade will travel throughout our Park before stopping at the club house for sandwiches, cookies and cider. This is a beautiful site and there are several residents in the Park who are members of this organization. Along with providing a holiday tradition in our Park, the Motorcycle group annually gives donations received to local philanthropic groups. We hope to see you at the Clubhouse!

#### The Park Royale Car Port Sale

The popular car port sale will take place Saturday, December 2, 2017 from 8:00 AM to 2:00 PM. Individuals interested in participating in the sale should sign up in the Club House! Beginning November 30, individuals signed up will need to make the \$5.00 payment and then will receive their balloons and ribbons. These balloons indicate that this home owner is in the program. They should be hung on the far end of driveway where it can be seen at a distance. Individuals driving into the Park will receive a map marking all of homes participating in the Sale! The \$5.00 covers promotional fees and marking materials.